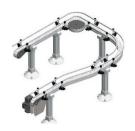

- Screwdrivers and Screw Feeders
- ➤ Handheld to Fully Automated Solutions

- Grippers, Tool Changers, End Effectors
- > Sliders, Thrusters, Clamps

Suction Cups, Pads, Programmable Vacuum Pumps

- Linear and Telescopic Rails, Gantry Systems
- Robot Transfer Units