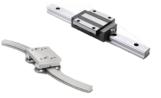

- Screwdrivers and Screw Feeders
- ➤ Handheld to Fully Automated Solutions

- Grippers, Tool Changers, End Effectors
- > Sliders, Thrusters, Clamps

Suction Cups, Pads, Programmable Vacuum Pumps

- Linear and Telescopic Rails, Gantry Systems
- Robot Transfer Units