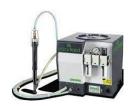

- Screwdrivers and Screw Feeders
- ➤ Handheld to Fully Automated Solutions

- Grippers, Tool Changers, End Effectors
- > Sliders, Thrusters, Clamps

Suction Cups, Pads, Programmable Vacuum Pumps

- Linear and Telescopic Rails, Gantry Systems
- Robot Transfer Units