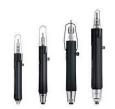

- Screwdrivers and Screw Feeders
- ➤ Handheld to Fully Automated Solutions

- Grippers, Tool Changers, End Effectors
- > Sliders, Thrusters, Clamps

Suction Cups, Pads, Programmable Vacuum Pumps

- Linear and Telescopic Rails, Gantry Systems
- Robot Transfer Units